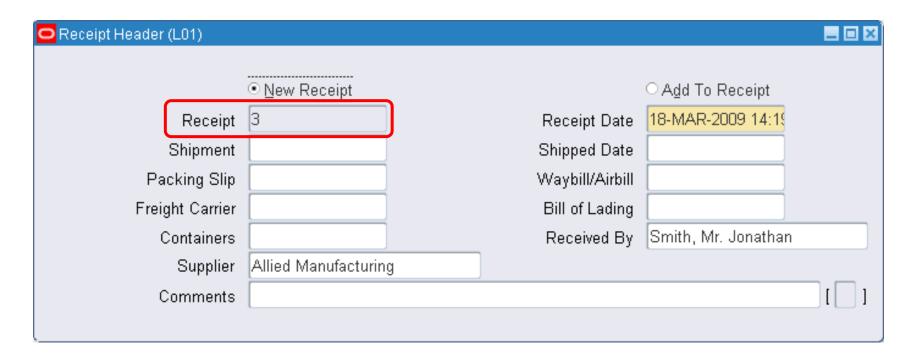

|                 |                  |                    |  |
| Header Receiver Note   |           |               |                                              |                    | UN Number            |          |                  |                 |                  |                    |  |
| Shipment Receiver Note |           |               |                                              | Routing Direct Del |                      |          |                  | Direct Delivery |                  |                    |  |
|                        |           |               |                                              |                    | ∟ot - <u>S</u> erial |          | <u>C</u> asca    | de              | Expres           | ss Hea <u>d</u> er |  |

# **Enter Receipt**



# **Landed Cost Management**



ORACLE 18

#### **Review Estimated Landed Cost**



#### **Review Estimated Landed Cost**



Total Allocation Percentage

83.33%

### **Enter and Match Product Invoice**

| <u> </u> |       | Receipts (F | Payables, Vision O | perations (US | A)) - Vision Operatio | Original<br>\$1  | PO Price:<br>,000     |                 | ount 2,900.00<br>otal 2,900.00 |         |
|----------|-------|-------------|--------------------|---------------|-----------------------|------------------|-----------------------|-----------------|--------------------------------|---------|
|          | Match | UOM         | Qty Invoiced       | Unit Price    | Match Amount          | φı               | ,500                  | eceipt Line Num | Receipt Date                   | Need-