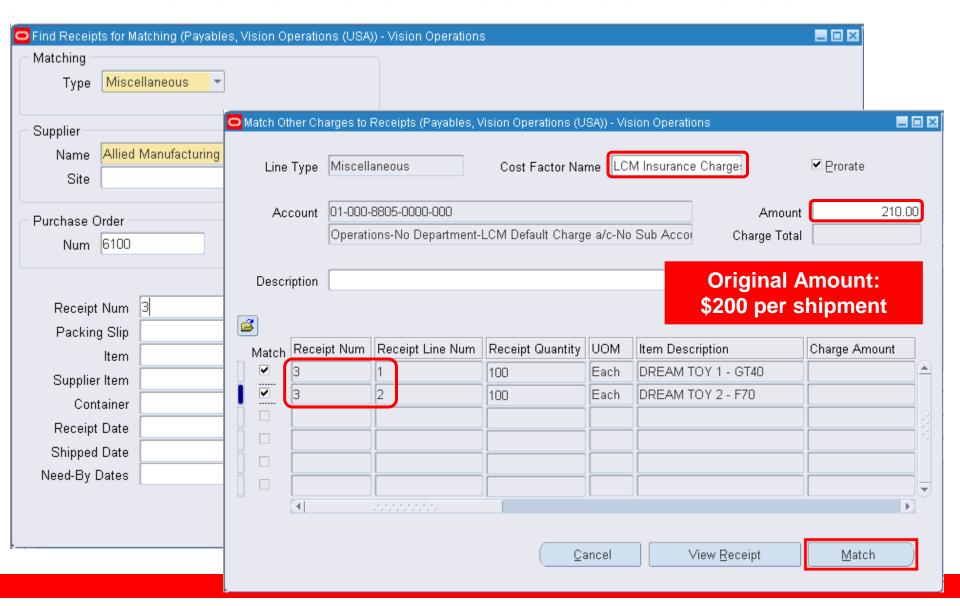

| Accepted         | N/A                   |                 |                                |         |
|          |       |             | Туре               | Standard      |                       |                  |                       |                 |                                |         |
|          |       |             | Distributions      | 1             |                       |                  |                       |                 |                                |         |
|          |       |             |                    |               |                       | View Rec         | eipt <u>D</u> istribu | te [Invoice C   | )verview <u>M</u> :            | atch    |

# **Enter and Match Freight Invoice**



#### **Enter and Match Insurance Invoice**



#### **Review Actual Landed Cost**

Shipment Hierarchy



# **Financial Updates**

- Expense charges or track as liability
- LCM program sends variances to Oracle Cost Management to update Inventory Valuation and General Ledger
- Variances applied to portion of receipt quantity still on hand
- Remainder updates Landed Cost Variance account

# **Summary and Highlights**

- Single Integrated LCM Solution Logistics, Financials, Procurement
- Automatic Update of Variances Actual vs. Estimates
- Flexible Charge Allocation
  - Shipment line, group of lines, or an entire shipment
  - Prorated based on weight, volume, quantity, or value
- Advanced Pricing rules engine for applying charges
- Charge Estimates and Variances Update:
  - Inventory Valuation
  - General Ledger
  - Existing financial r