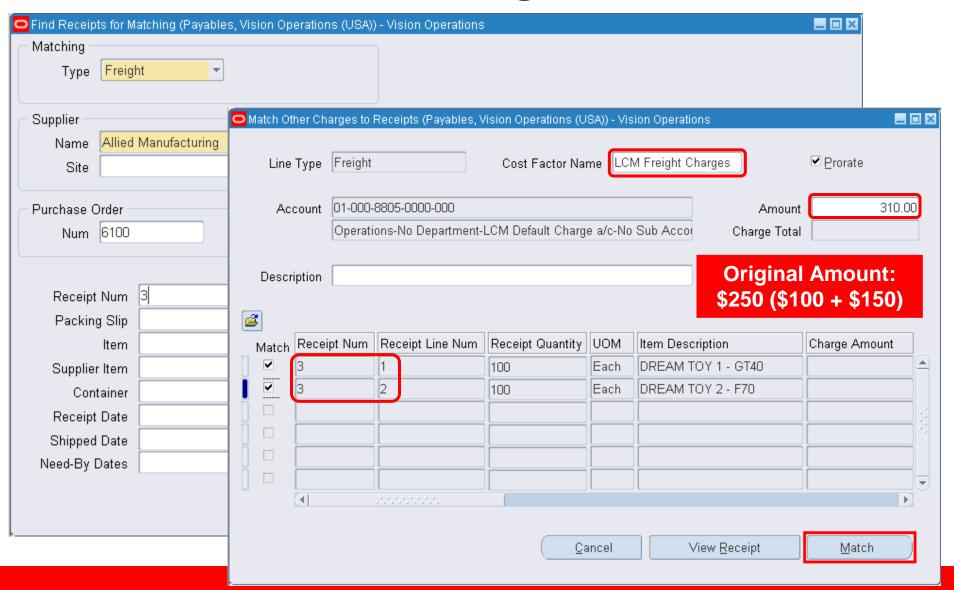

ht Terms      | Due           |                       | Accepted         | N/A                   |                 |                                |         |
|          |       |             | Туре               | Standard      |                       |                  |                       |                 |                                |         |
|          |       |             | Distributions      | 1             |                       |                  |                       |                 |                                |         |
|          |       |             |                    |               |                       | View Rec         | eipt <u>D</u> istribu | te [Invoice C   | )verview <u>M</u> :            | atch    |

# **Enter and Match Freight Invoice**



#### **Enter and Match Insurance Invoice**



#### **Review Actual Landed Cost**

Shipment Hierarchy



# **Financial Updates**

- Expense charges or track as liability
- LCM program sends variances to Oracle Cost Management to update Inventory Valuation and General Ledger
- Variances applied to portion of receipt quantity still on hand
- Remainder updates Landed Cost Variance account

# **Summary and Highlights**

- Single Integrated LCM Solution Logistics, Financials, Procurement
- Automatic Update of Variances Actual vs. Estimates
- Flexible Charge Allocation
  - Shipment line, group of lines, or an entire shipment
  - Prorated based on weight, volume, quantity, or value
- Advanced Pricing rules engine for applying charges
- Charge Estimates and Variances Update:
  - Inventory Valuati