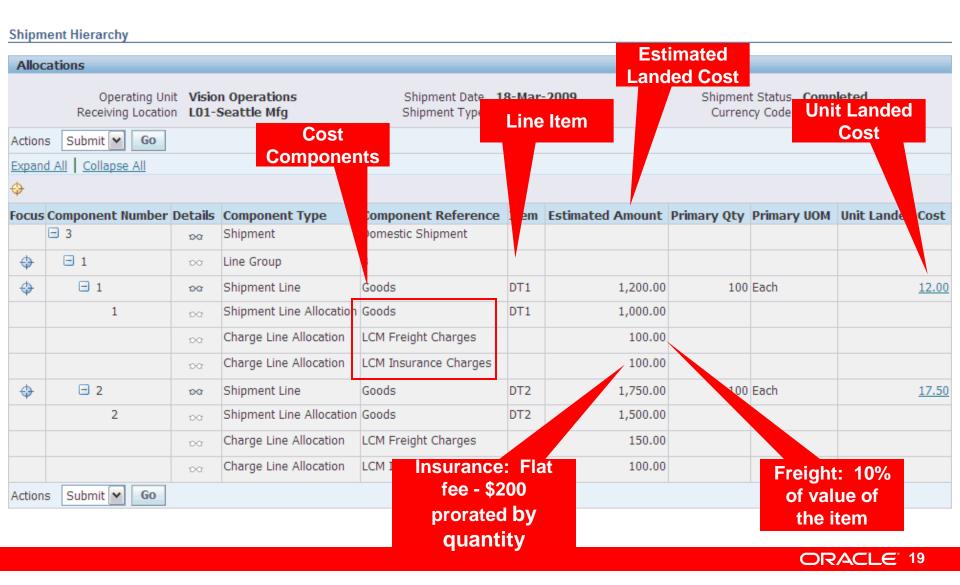

## **Receipts - Estimated Landed Cost**

#### **Review Estimated Landed Cost**

#### **Review Estimated Landed Cost**

Total Allocation Percentage

83.33%