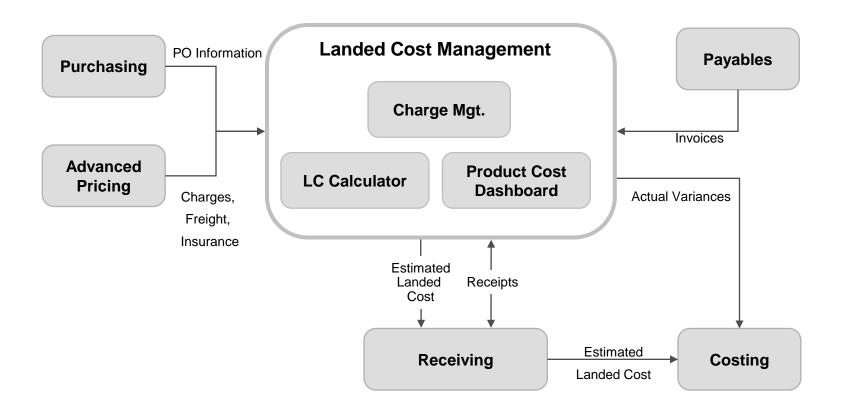

#### **Product Map & Information Flow**

# **Landed Cost Management**

Version 12.1 Flow

**Landed Cost Management** 

#### **Estimated Landed Cost**

Create PO Receive Goods & Calculate Estimated Landed Cost Create Inventory Valuation & Accruals

#### **Actual Landed Cost**

Receive Invoices (Trade Documents)

Calculate Actual Landed Cost Update Inventory Valuation & Accounting

- Landed costs can be initially estimated, either manually or through Oracle Advanced Pricing
- Costs are updated when actual invoices are received
- Support for costing at the time of goods receipt as well as within a "pre-receiving" process