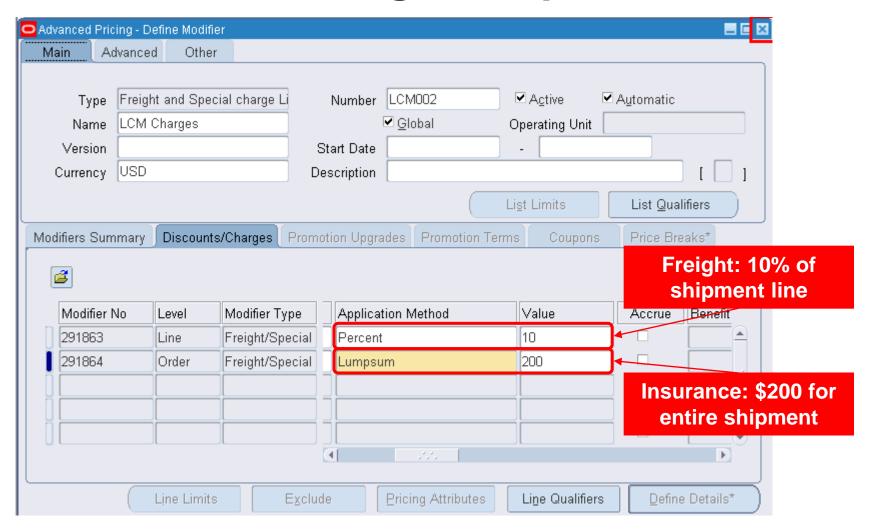

# **Automated Charge Setup**

#### **Review Purchase Order**

**Enter Receipt** 

| Receip                 | pts (L01) |               |                                              |                    |                      |          |                  |                 |                  |                    |  |
|------------------------|-----------|---------------|----------------------------------------------|--------------------|----------------------|----------|------------------|-----------------|------------------|--------------------|--|
| Lines Details Currency |           | rency         | Order Information   Outside Services   Shipm |                    |                      |          | ment Information |                 |                  |                    |  |
|                        |           |               |                                              |                    |                      |          |                  |                 |                  |                    |  |
| Secondary              |           |               |                                              |                    | Destination          |          |                  |                 |                  |                    |  |
| _ n                    | Quantity  | $\overline{}$ | Quantity                                     | UOM                | Type                 |          | Item             |                 | Rev              | Description L [ ]  |  |
| <b>V</b>               |           | Each          |                                              |                    | Inven                |          | DT1              |                 |                  | DREAM TOY 1 - G    |  |
| <b>V</b>               | 100       | Each          |                                              |                    | Inven                | tory     | DT2              |                 |                  | DREAM TOY 2 - Fi   |  |
|                        |           |               |                                              |                    |                      |          |                  |                 |                  |                    |  |
|                        |           |               |                                              |                    |                      |          |                  |                 |                  |                    |  |
|                        |           |               |                                              |                    |                      |          |                  |                 |                  |                    |  |
| οĬ                     |           |               |                                              |                    |                      |          |                  |                 |                  |                    |  |
| σĬ                     |           |               |                                              |                    |                      |          |                  |                 |                  |                    |  |
| 0                      | + -       |               |                                              |                    | 4                    | 000000   |                  |                 |                  | •                  |  |
|                        | Oper      | ating Unit    | Vision C                                     | )peration          | s                    |          |                  | Orde            | г Туре           | Standard           |  |
|                        |           | Supplier      | Allied M                                     | anufactu           | ring                 |          |                  |                 | Order            | 6100               |  |
|                        | ltem D    | escription    | DREAM                                        | TOY 2 -            | F70                  | Due Date |                  |                 | 18-MAR-2009 13:5 |                    |  |
| DestinationStores-     |           |               |                                              |                    | Hazard               |          |                  |                 |                  |                    |  |
| Header Receiver Note   |           |               |                                              |                    | UN Number            |          |                  |                 |                  |                    |  |
| Shipment Receiver Note |           |               |                                              | Routing Direct Del |                      |          |                  | Direct Delivery |                  |                    |  |
|                        |           |               |                                              |                    | ∟ot - <u>S</u> erial |          | <u>C</u> asca    | de              | Expres           | ss Hea <u>d</u> er |  |