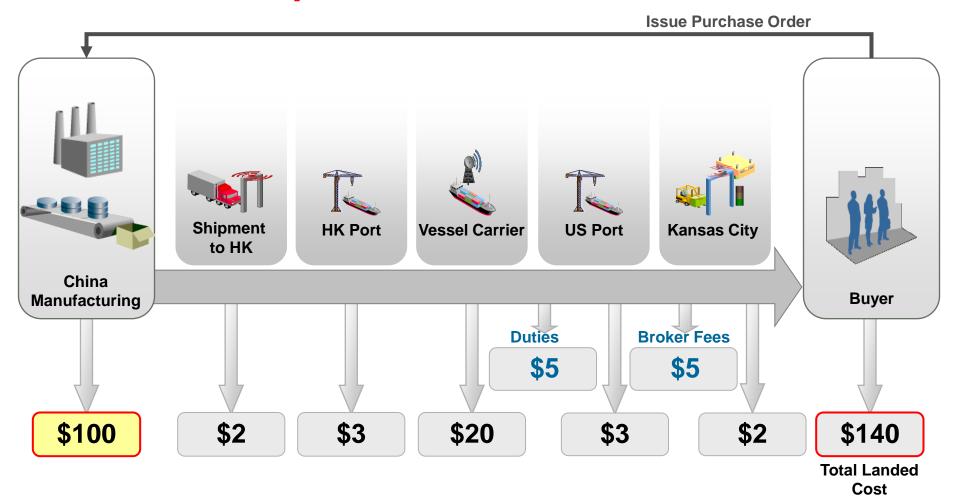

#### **Landed Cost Calculations**

#### **Inbound Shipment Transaction**

An additional 40% is added on to the purchase price