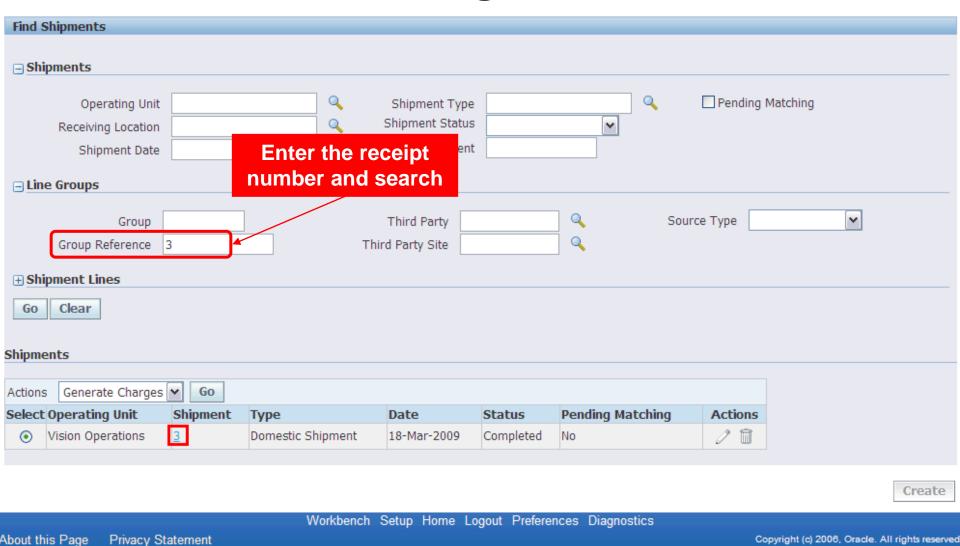

|                    |  |
| Header Receiver Note   |           |               |                                              |                    | UN Number            |          |                  |                 |                  |                    |  |
| Shipment Receiver Note |           |               |                                              | Routing Direct Del |                      |          |                  | Direct Delivery |                  |                    |  |
|                        |           |               |                                              |                    | ∟ot - <u>S</u> erial |          | <u>C</u> asca    | de              | Expres           | ss Hea <u>d</u> er |  |

# **Enter Receipt**



# **Landed Cost Management**



ORACLE 18

#### **Review Estimated Landed Cost**



#### **Review Estimated Landed Cost**



Total Allocation Percentage

83.33%

### **Enter and Match Product Invoice**

| <u> </u> |       | Receipts (F | Payables, Vision O | perations (US | A)) - Vision Operatio | Original<br>\$1  | PO Price:<br>,000     |                 | ount 2,900.00<br>otal 2,900.00 |         |
|----------|-------|-------------|--------------------|---------------|-----------------------|------------------|-----------------------|-----------------|--------------------------------|---------|
|          | Match | UOM         | Qty Invoiced       | Unit Price    | Match Amount          | φı               | ,500                  | eceipt Line Num | Receipt Date                   | Need-By |
|          | ~     | Each