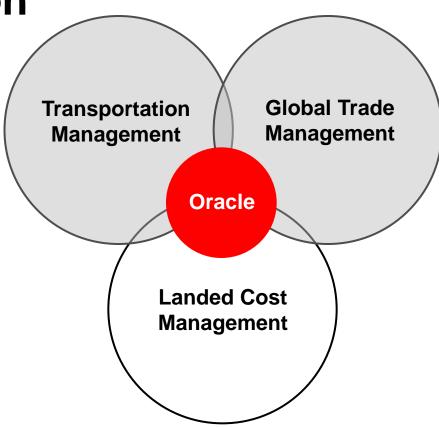

# **Oracle Landed Cost Management**

- Oracle's Landed Cost Management application is a new product released on E-Business Suite r.12.1.
- Oracle Landed Cost Management captures extended supply chain costs (freight, insurance, duties, taxes, etc.) and attributes them back to the products which incurred them
  - Costs can be estimated during receiving
  - Actual costs calculated when invoices arrive to identify variances
  - Receiving estimates and any variances automatically update inventory valuation and accounting

#### **Value Proposition**

Pain Points → Features → Benefits

|   | Pain Points                                                   |            | LCM Provides                                                                                                                      | Benefits |                                                                                                                                                     |  |  |
|---|---------------------------------------------------------------|------------|-----------------------------------------------------------------------------------------------------------------------------------|----------|-----------------------------------------------------------------------------------------------------------------------------------------------------|--|--|
| × | Financial visibility into supply chain costs                  | <b>(</b>   | Captures <u>all</u> acquisition costs                                                                                             |          | <ul> <li>✓ Maximize Profits</li> <li>✓ More accurate product profitability reporting</li> <li>✓ Known costs reduces exposure</li> </ul>             |  |  |
| × | Strict Regulatory<br>Requirements /<br>Accounting<br>Accuracy | <b>(</b>   | Updates <u>financial systems</u> with costs as soon as they are incurred for the most accurate picture of outstanding liabilities | <b>(</b> | <ul> <li>✓ Ensure Compliance</li> <li>✓ Understand taxes &amp; recovery</li> <li>✓ Confidence in financial reports and cost declarations</li> </ul> |  |  |
| × | Global Sourcing                                               | <b>(b)</b> | Calculates <u>extended cost</u> for use in sourcing and procurement decisions                                                     | <b>(</b> | <ul> <li>✓ Increase Competitiveness</li> <li>✓ More accurate total cost comparisons</li> <li>✓ Better contract negotiations</li> </ul>              |  |  |