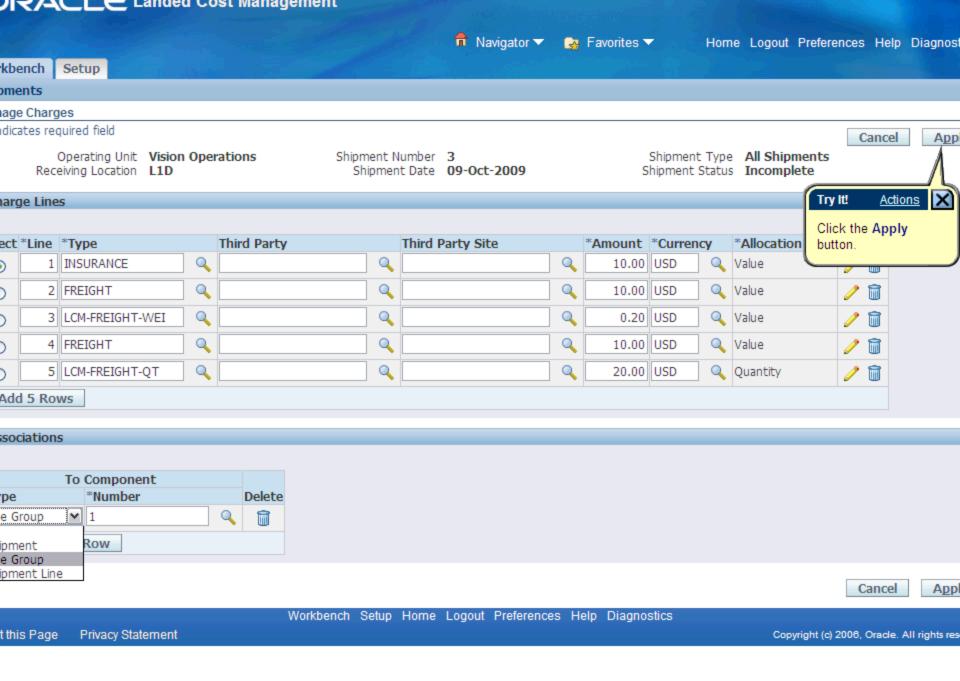

variances to Oracle Cost Management to update Inventory Valuation and General Ledger
- Variances applied to portion of receipt quantity still on hand
- Remainder updates Landed Cost Variance account

# **Summary and Highlights**

- Single Integrated LCM Solution Logistics, Financials, Procurement
- Automatic Update of Variances Actual vs. Estimates
- Flexible Charge Allocation
  - Shipment line, group of lines, or an entire shipment
  - Prorated based on weight, volume, quantity, or value
- Advanced Pricing rules engine for applying charges
- Charge Estimates and Variances Update:
  - Inventory Valuation
  - General Ledger
  - Existing financial reports/statements
- Consideration of VAT recovery
- Multiple currencies and multiple units of measure
- Expense charges or accrue as liability



# 12.1.2 Highlights



# **Landed Cost Management 12.1.2**

- Integrate to OPM Costing
- UI Enhancements
  - Visibility into Matched Invoice Amounts
  - Landed Cost Calculation History
  - Landed Cost Visualization by Purchasing

# **Visibility into Matched Invoice Amounts**



- Included new column
   Matched Amount to
   display the total invoiced
   amount
- Included new Actual History button

# **Visibility into Matched Invoice Amounts**

| Context Information     |                                               |                      |                  |                                          |                  |         |                                          |         |
|-------------------------|-----------------------------------------------|----------------------|----------