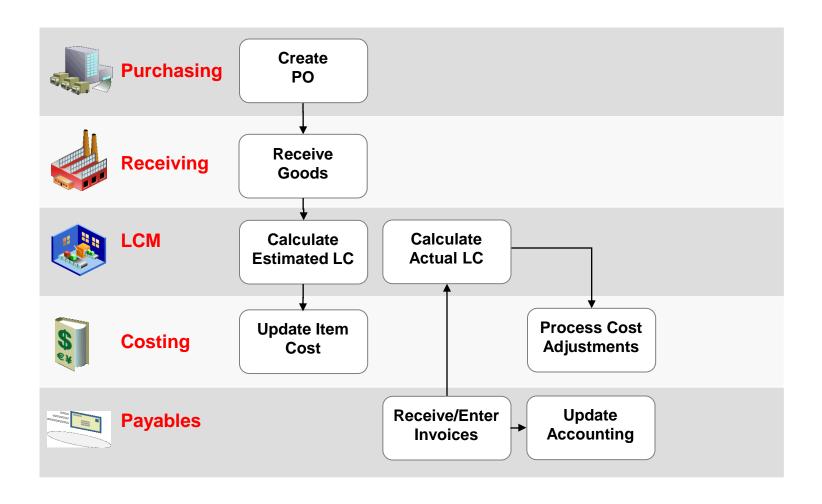

# **Landed Cost Management**

Version 12.1 Flow

**Landed Cost Management** 

#### **Estimated Landed Cost**

Create PO Receive Goods & Calculate Estimated Landed Cost Create Inventory Valuation & Accruals

#### **Actual Landed Cost**

Receive Invoices (Trade Documents)

Calculate Actual Landed Cost Update Inventory Valuation & Accounting

- Landed costs can be initially estimated, either manually or through Oracle Advanced Pricing
- Costs are updated when actual invoices are received
- Support for costing at the time of goods receipt as well as within a "pre-receiving" process