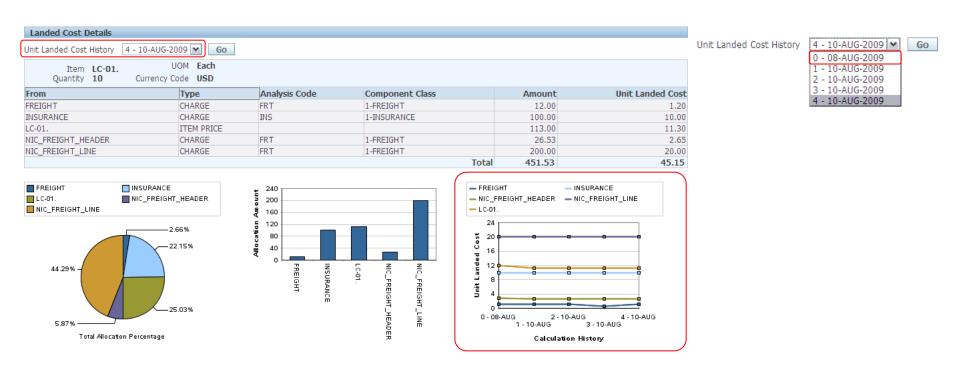

ce Distribution | RCV 79-1 - 1                                  | Allied Manufacturing | LOS ANGELES      | 08-Aug-2009                              | 3                | Each    | 30.00                                    | USD     |
| AP Invoice Distribution | RCV 79-1 - 2                                  | Allied Manufacturing | LOS ANGELES      | 08-Aug-2009                              |                  |         | 3.00                                     | USD     |
| AP Invoice Distribution | RCV 79-2 - 1                                  | Allied Manufacturing | LOS ANGELES      | 08-Aug-2009                              | 2                | Each    | 20.00                                    | USD     |

Displays the detailed Invoicing history

# **Landed Cost Calculation History**



# **Landed Cost Calculation History**



### **View Acquisition Costs from Purchasing**

| Acquisition Cost Sun                               | mary: Standard Purchase (                                                       | order 5944                                               |                            |                   |                       | · \ \ \ \ \ \ \ \ \ \ \ \ \ \ \ \ \ \ \ | icition Coat vious                                        |
|----------------------------------------------------|---------------------------------------------------------------------------------|----------------------------------------------------------|----------------------------|-------------------|-----------------------|-----------------------------------------|----------------------------