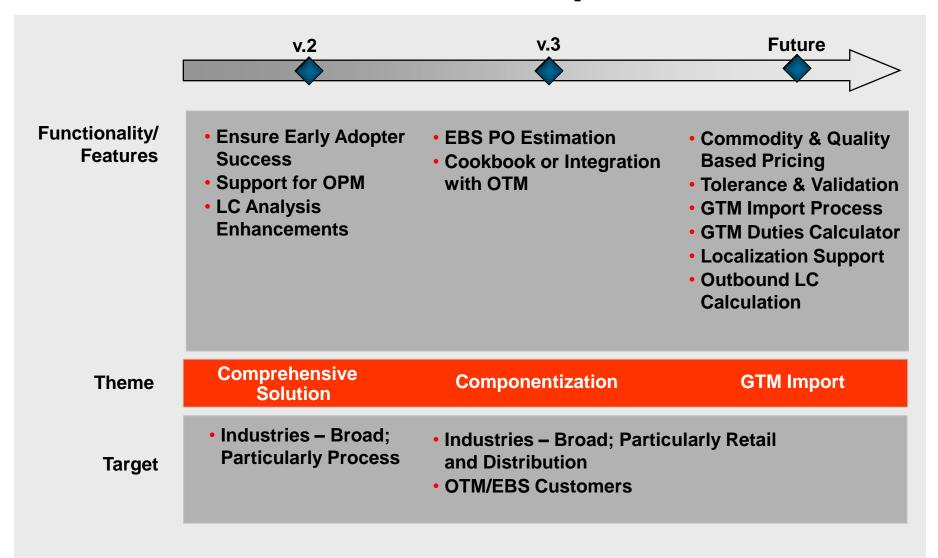

|
| 1 1 LC2- Seat                                      | tle Mfg LC-01. Plain Item                                                       | 100 10.00 1                                              | .000                       | 0.00              | 551.27                | <u>1,551.27</u> 65.00                   |                                                           |
|                                                    |                                                                                 |                                                          |                            |                   |                       |                                         |                                                           |

# Roadmap



## **Oracle LCM Roadmap**



#### **Additional Resources**

- Oracle.com
  - http://www.oracle.com/applications/scm/landed-costmanagement.html
  - Datasheet
- Metalink
  - 781061.1 Landed Cost Management Process Guide
  - Customer Webinar

https://conference.oracle.com/imtapp/app/arc\_pb\_hub.uix?mID=1 45576051&src=app/arc\_pub&action=pb

conference key = advisor

- Solution Factory
  - http://launch.oracle.com/?landedcost



# ORACLE IS THE INFORMATION COMPANY