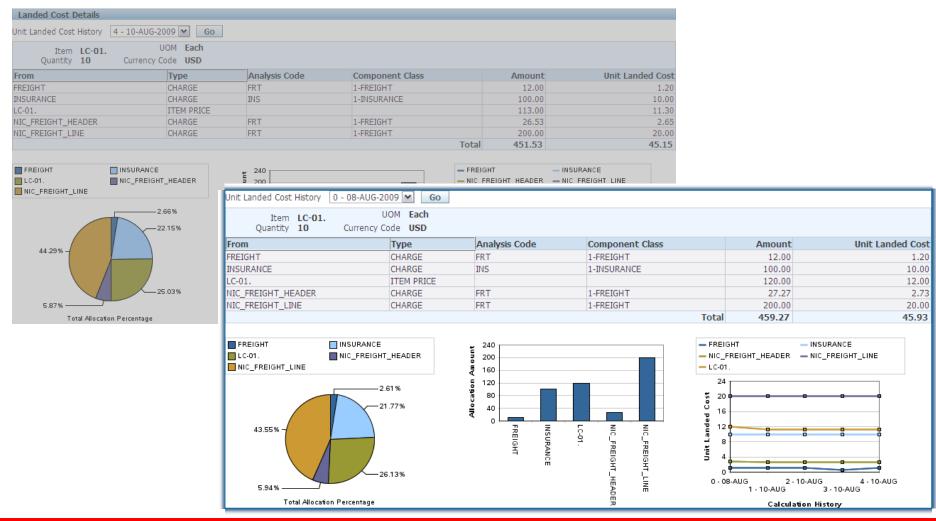

| Allied Manufacturing | LOS ANGELES      | 08-Aug-2009                              | 3                | Each    | 30.00                                    | USD     |
| AP Invoice Distribution | RCV 79-1 - 2                                  | Allied Manufacturing | LOS ANGELES      | 08-Aug-2009                              |                  |         | 3.00                                     | USD     |
| AP Invoice Distribution | RCV 79-2 - 1                                  | Allied Manufacturing | LOS ANGELES      | 08-Aug-2009                              | 2                | Each    | 20.00                                    | USD     |

Displays the detailed Invoicing history

# **Landed Cost Calculation History**



# **Landed Cost Calculation History**



### **View Acquisition Costs from Purchasing**

| Acquisition Cost Sun                               | mary: Standard Purchase (                                                       | order 5944                                               |                            |                   |                       | · \ \ \ \ \ \ \ \ \ \ \ \ \ \ \ \ \ \ \ | icition Coat vious                                        |
|----------------------------------------------------|---------------------------------------------------------------------------------|----------------------------------------------------------|----------------------------|-------------------|-----------------------|-----------------------------------------|-----------------------------------------------------------|
| Suppli