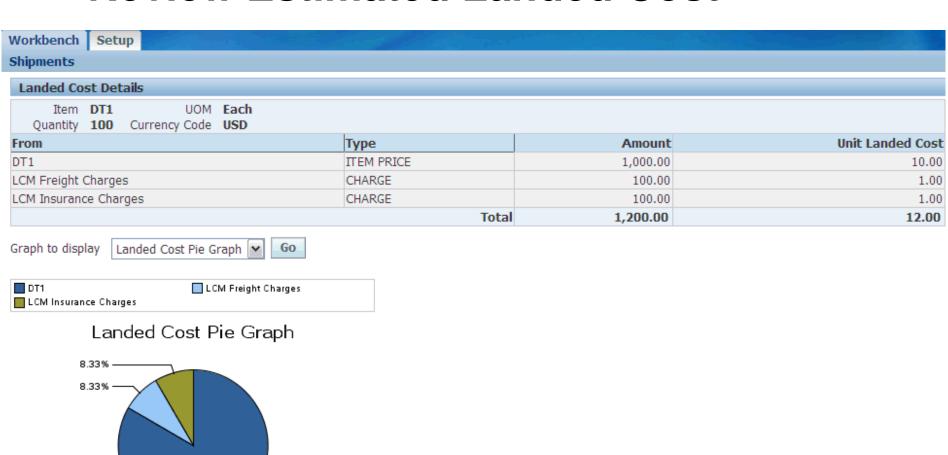

#### **Review Estimated Landed Cost**

#### **Review Estimated Landed Cost**

Total Allocation Percentage

83.33%