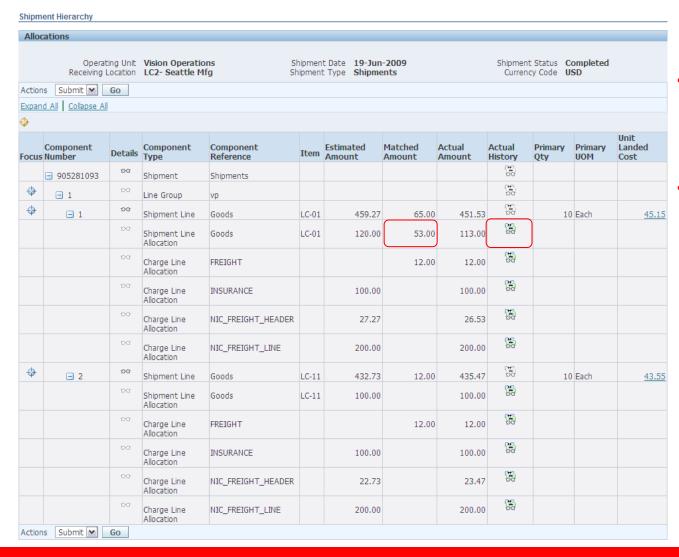

#### **Review Actual Landed Cost**

Shipment Hierarchy

# **Visibility into Matched Invoice Amounts**

- Included new column
   Matched Amount to
   display the total invoiced
   amount
- Included new Actual History button

# **Visibility into Matched Invoice Amounts**

| Context Information     |                                               |                      |                  |                                          |                  |         |                                          |         |
|-------------------------|-----------------------------------------------|----------------------|------------------|------------------------------------------|------------------|---------|------------------------------------------|---------|
|                         | ng Unit Vision Operat<br>ocation LC2- Seattle |                      | Component Type   | 905281093<br>Shipment Line<br>Allocation | Compon           | ent Ref | erence <b>Goods</b><br>Item <b>LC-01</b> |         |
| Actual Summary          |                                               |                      |                  |                                          |                  |         |                                          |         |
| Actual Match Source     | Actual Reference                              | Third Party          | Third Party Site | Date                                     | Matched Quantity | UOM     | Matched Amount                           | Currenc |
| AP Invoice Distribution | RCV 79-1 - 1                                  | Allied Manufacturing | LOS ANGELES      | 08-Aug-2009                              | 3                | Each    | 30.00                                    | USD     |
| AP Invoice Distribution | RCV 79-1 - 2                                  | Allied Manufacturing | LOS ANGELES      | 08-Aug-2009                              |                  |         | 3.00                                     | USD     |
| AP Invoice Distribution | RCV 79-2 - 1                                  | Allied Manufacturing | LOS ANGELES      | 08-Aug-2009                              | 2                | Each    | 20.00                                    | USD     |

Displays the detailed Invoicing history