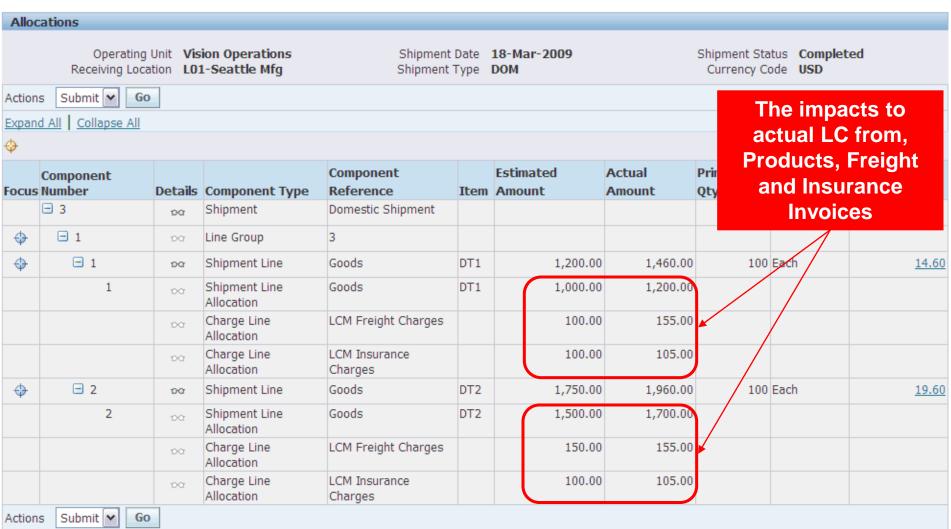

#### **Review Estimated Landed Cost**

#### **Review Estimated Landed Cost**

Total Allocation Percentage

83.33%